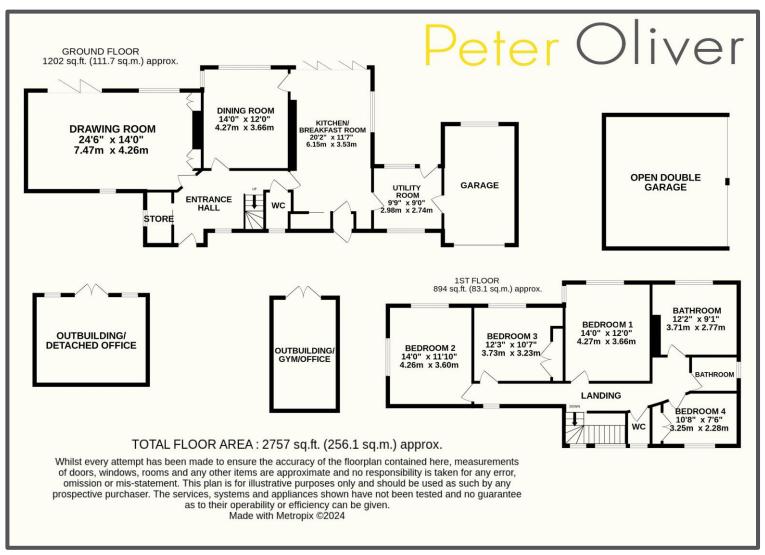

## Lewes Road, Ridgewood, TN22 5SJ

Without a doubt, this property has serious wow factor and is offered to the market with NO ONWARD CHAIN! Situated on a private drive in a sublime position in Ridgewood, this wonderful and most attractive 1920's detached property boasts an impressive plot of approximately three quarters of an acre, providing extensive levels of privacy and seclusion and stunning distant views to the rear over the South Downs. Greeted initially with sliding electric gates, you are welcomed into the large driveway with ample parking for multiple vehicles. On the right is a single garage and to the left is a delightful timber framed double carport with light and power connected. There is also the benefit of an electric car charging point. This impressive family home is beautifully presented and upon entering the front door you step into a spacious entrance hall with a w/c to side, along with a large walk-in storage cupboard. The accommodation is thoughtfully arranged making the most of the south facing aspect. There are two very generous reception rooms including a large and very elegant drawing room with bi-fold doors that open to the rear garden, and a formal dining room is situated adjacent to the kitchen. The modern, bright, and airy kitchen is fabulous, further benefitting from bi-fold doors across the rear wall creating a seamless transition between the internal accommodation and rear garden. To side is a separate utility room with door that leads to the attached single garage. On the first floor are four well-proportioned bedrooms, and two bathrooms. As you can well imagine, the views from most of these rooms are breathtaking, especially as you are in an elevated position, and will be admired by all that view this stunning property. You'll never be short of outside space here. Boasting 0.75 acres, the garden provides you with enviable entertaining space for family and friends with a large terrace and huge expanse of lawn. There are a couple of outbuildings with power connected, ideal for using as a home office or for securely storing the garden tools and machinery, and the lawn is suitably arranged for those who may choose to invest in a swimming pool. It goes without saying that this gorgeous property will most certainly be adored by prospective buyers and can only be fully appreciated if seen in person, so we highly recommend a viewing without hesitation.